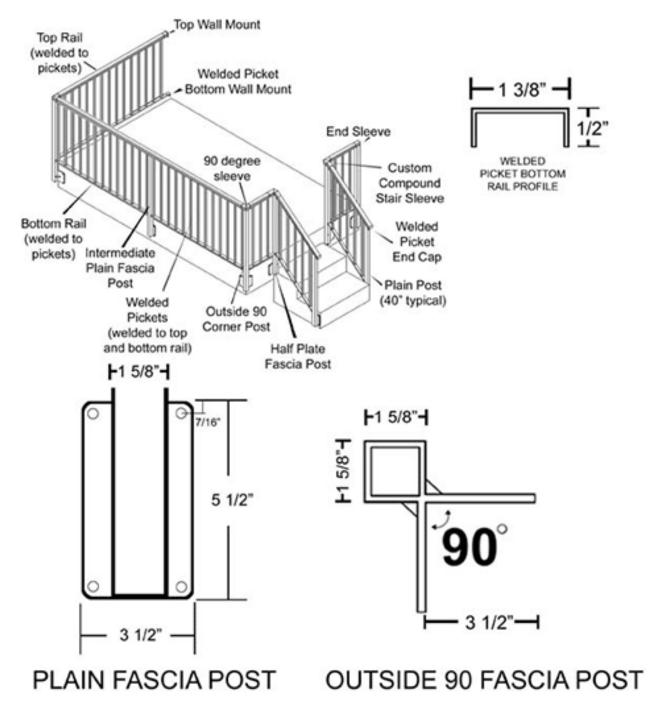

# FASCIA MOUNT WELDED PICKET RAIL SYSTEM

Presenting our newest railing. The welded picket system is the easiest and quickest rail to install. The welded panels provide more strength than component pickets and with the money saved on installation and materials, it is also our most economic rail. Plus, the welded picket panels can span up to 8 feet between posts (for a 36" tall system) saving even more time and money by not having to buy or install as many posts.