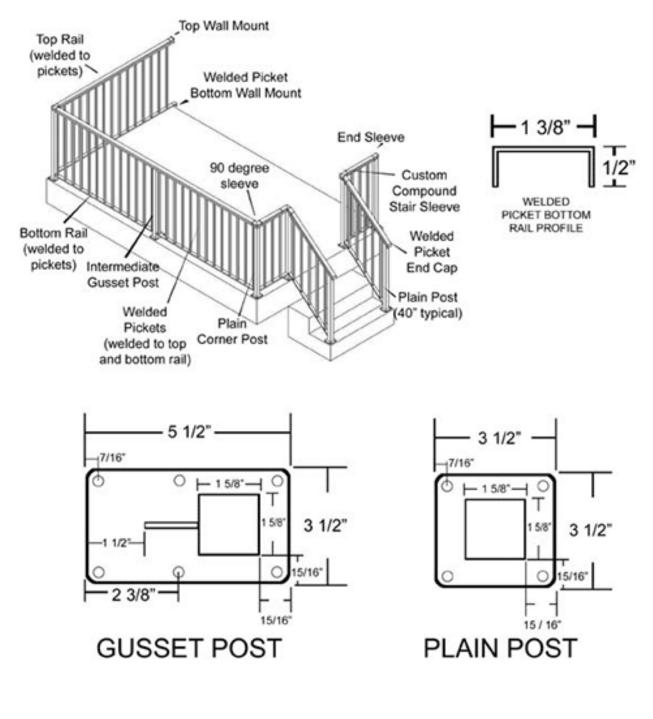

## SURFACE MOUNT WELDED PICKET RAIL SYSTEM

The welded picket system is the easiest and quickest rail to install. The welded panels provide more strength than component pickets and with the money saved on installation and materials, it is also our most economic rail. Plus, the welded picket panels can span up to 8 feet between posts (for a 36" tall system) saving even more time and money by not having to buy or install as many posts.