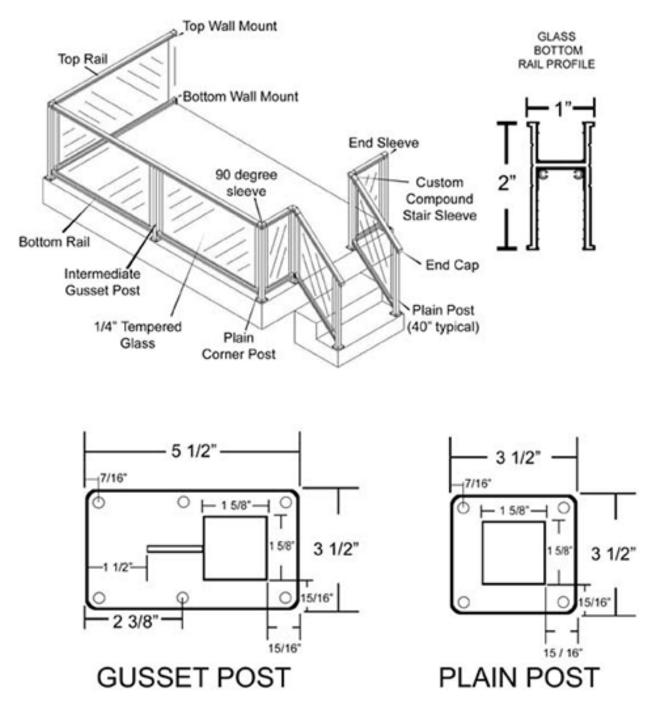

#### SURFACE MOUNT GLASS RAIL SYSTEM

Our most popular railing, the glass system provides sturdy construction combined with an unobstructed view. Installation is easier than conventional picket systems. Typically, glass railings add not only to the look of your home, but to the value as well. The top and bottom channel can also accept our pickets if you're looking to mix the two styles (i.e. glass on the deck with picket on the stairs). The glass can be clear, tinted or obscured; plus it can also be custom cut for stairs or most custom applications.