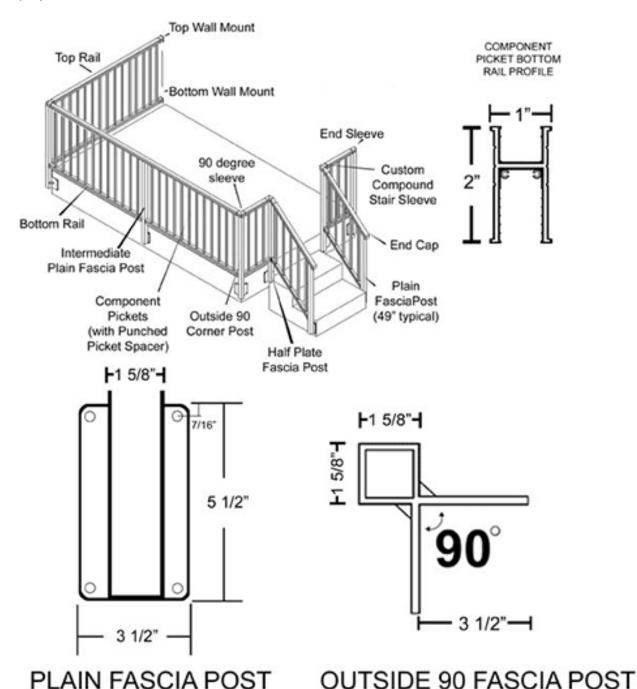

## FASCIA MOUNT COMPONENT PICKET RAIL SYSTEM

Our most conventional railing, the component picket system is sturdy and dependable while providing the same clean and elegant look of our glass rail. In addition to the standard 1 5/8" square standard pickets, ClearView can also provide you with Slat Pickets (1 1/2" wide) or Basket Pickets (with a 2" bow in the middle of the picket). Unlike the glass rail, which is delivered in phases, the entire system is delivered all at once, so there's no wait on getting your project done.