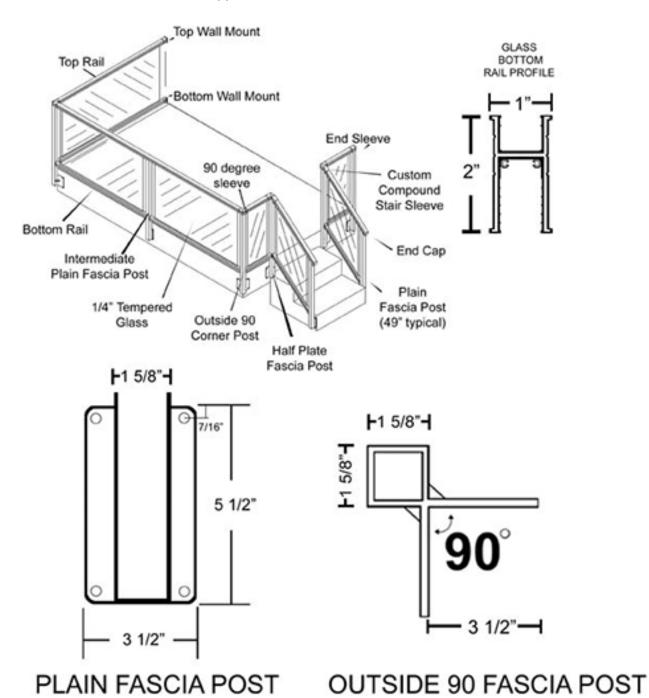

### FASCIA MOUNT GLASS RAIL SYSTEM

Our most popular railing, the glass system provides sturdy construction combined with an unobstructed view. Installation is easier than conventional picket systems. Typically, glass railings add not only to the look of your home, but to the value as well. The top and bottom channel can also accept our pickets if you're looking to mix the two styles (i.e. glass on the deck with picket on the stairs). The glass can be clear, tinted or obscured; plus it can also be custom cut for stairs or most custom applications.