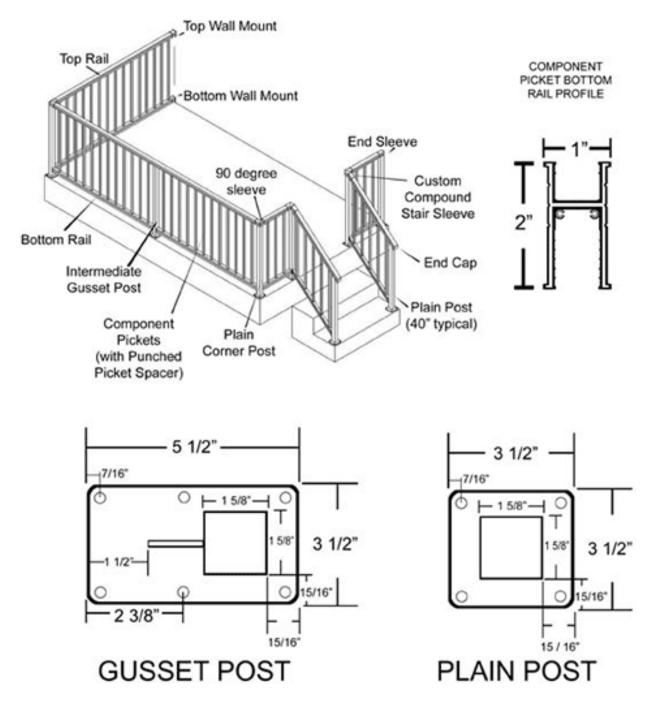

### SURFACE MOUNT COMPONENT PICKET RAIL SYSTEM

Our most conventional railing, the component picket system is sturdy and dependable while providing the same clean and elegant look of our glass rail. In addition to the standard 1 5/8" square standard pickets, ClearView can also provide you with Slat Pickets (1 1/2" wide) or Basket Pickets (with a 2" bow in the middle of the picket). Unlike the glass rail, which is delivered in phases, the entire system is delivered all at once, so there's no wait on getting your project done.